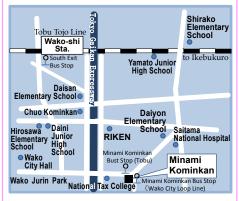

## Minami Kominkan

Add: Minami 2-3-1 Tel: 048-463-7621 Fax: 048-461-1257

- 25 min. walk from south from Wako-shi Sta.
- 1 min. walk from Minami Kominkan Bus Stop of Wako City Loop Bus (Minami course)
- \_\_\_\_ 1 min. walk from Minami Kominkan-mae Bus Stop of Tobu Bus (和 06) or (和 09)

## Sakashita Kominkan

Add: Niikura 3-4-18 Tel: 048-464-5230 Fax: 048-461-3429

- 17 min. walk from nouth from Wako-shi Sta.
- 9 min. walk from Kinsen-ji Bus Stop and 13 mins walk from Niikura Post Office Bus Stop of Wako City Loop Bus (North course)
- mail 12 min walk from Niikura-Sakashita Bus Stop of Tobu Bus (和 02), (和 03) or (和 07)