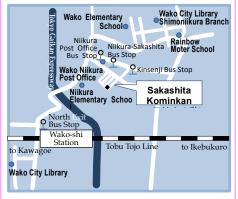

## Sakashita Kominkan

Add: Niikura 3-4-18 Tel: 048-464-5230 Fax: 048-461-3429

- 17 min. walk from nouth from Wako-shi Sta.
- 9 min. walk from Kinsen-ji Bus Stop and 13 mins walk from Niikura Post Office Bus Stop of Wako City Loop Bus (North course)
- mail 12 min walk from Niikura-Sakashita Bus Stop of Tobu Bus (和 02), (和 03) or (和 07)