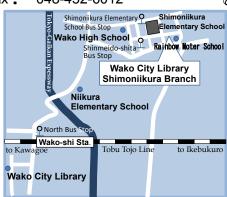

# Wako City Library Shimoniikura Branch

Add: Shimoniikura5-21-1

(Inside of Shimoniikura Elementary School)

Tel: 048-452-6011 Fax: 048-452-6012

©Wako City

1

30-min. walk north from Wako Sta.

4-min. walk from Shinmyodo-shita bus stop of Wako City Loop Bus (North course) / Tobu Bus (和 02/和 03/和 07)

2-min. walk from Shimoniikura Shogakko bus stop of Wako City Loop bus (North course)