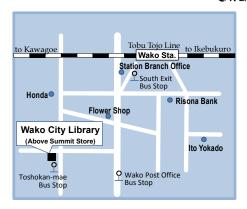

# Wako City Library (Central)

Add: Honcho 31-1 Tel: 048-463-8723 Fax: 048-463-8682

**7** 

6-min. walk south from Wako Sta.

1-min. walk from Toshokan-mae bus stop of Wako City Loop Bus (Minami course or North course)